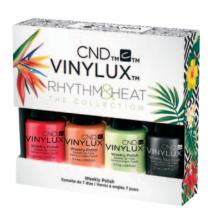

## Summer Dreaming

The names alone conjure up images of leisurely evenings on tropical beaches: Shells in the Sand, Ripe Guava, Palm Deco, Mambo Beat, Sugar Cane. This season's Rhythm & Heat collection of nail polishes from CND delivers bold pops of colour. Try the Vinylux line (pictured) for sevenday, chip-resistant wear, or the Shellac line for 14 days of high-performance wear and crystal shine. After all, nail colour should last at least as long as a vacation. At Chatters (page 42).—Sheri Radford